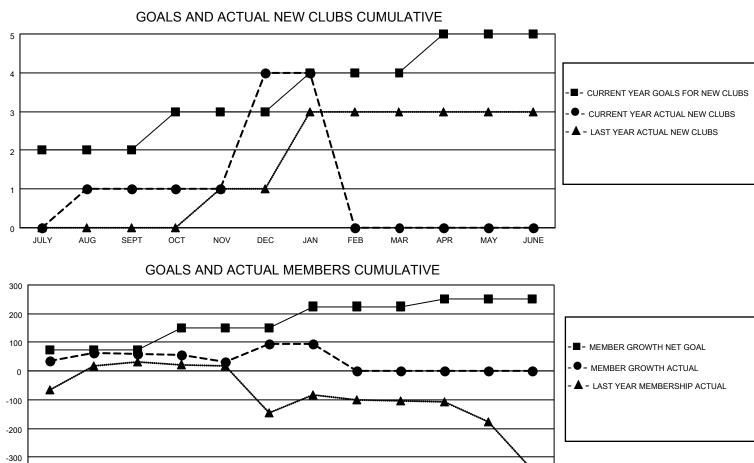

## LOCATION INDIA

District 316 G

Results as of: 1/31/2021

|                       | Club          | S         |               | Members               |                        |                         |                                                    |  |
|-----------------------|---------------|-----------|---------------|-----------------------|------------------------|-------------------------|----------------------------------------------------|--|
| RESULTS FOR 2020-2021 |               |           |               | RESULTS FOR 2020-2021 |                        |                         |                                                    |  |
| QUARTER               | NEW CLUB GOAL | NEW CLUBS | DROPPED CLUBS | QUARTER MEME          | BER GROWTH NET<br>GOAL | MEMBER GROWTH<br>ACTUAL | DROPPED<br>MEMBERS ACTUAL<br>(including transfers) |  |
| JULY/AUG/SEPT         | 2             | 1         | 1             | JULY/AUG/SEPT         | 75                     | 90                      | 26                                                 |  |
| OCT/NOV/DEC           | 1             | 3         | 0             | OCT/NOV/DEC           | 75                     | 180                     | 142                                                |  |
| JAN/FEB/MAR           | 1             | 0         | 0             | JAN/FEB/MAR           | 75                     | 3                       | 0                                                  |  |
| APR/MAY/JUNE          | 1             | 0         | 0             | APR/MAY/JUNE          | 25                     | 0                       | 0                                                  |  |